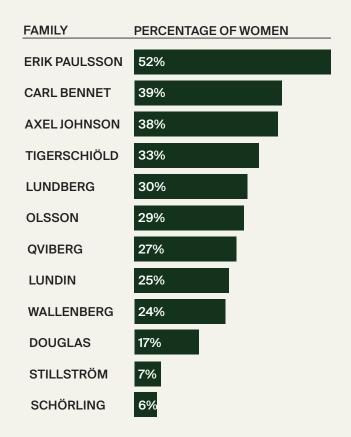

### THE OWNER FAMILIES SHIRK RESPONSIBILITY

Nearly a third of Sweden's stock-exchange listed companies are owned by families, either directly or indirectly. Allbright has examined the families holding majority ownership in more than three listed companies and found significant variations in their commitment to equality work. As owners, they encompass the highest level of power within the companies. The pace of progress regarding equity and inclusion would likely increase if they led by example and placed pressure on their own executive management teams.

The Wallenberg family holds the most significant ownership stake in 17 listed companies, but only two are considered equal in terms of gender representation. Further down the list, we see the Douglas family, whose red categorized investment company, Latour, does not hold the position of largest owner in any of the gender-equal listed companies. Similarly, the Stillström family, with their double red\* categorized company, Traction, does not have any genderequal companies in their stock exchange portfolio. On top of the list, we find the Paulsson family, the Bennet family, and the family behind the Axel Johnson Group.