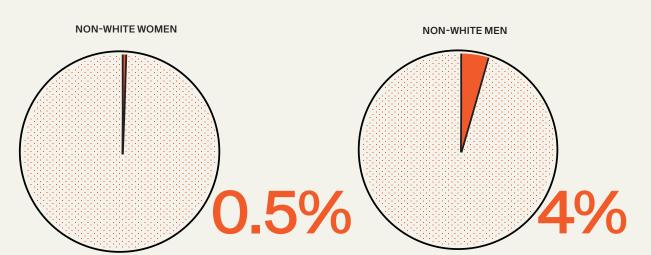

### SKIN COLOR TRUMPS COMPETENCE

Sweden consistently faces criticism from both the EU and the UN for its insufficient efforts to address and combat discrimination associated with racism. Therefore, Allbright has for the first time conducted an analysis of management teams, taking skin color\* into account. The findings reveal that 95 percent of management teams are made-up of white individuals, and the number is even higher, at 98 percent, for board level. Thus, being a white Swedish individual appears to be perceived as a critical factor for leadership appointments. In view of this, research shows that both non-white women and men encounter difficulties in attaining positions within management teams. Still, the challenge seems to be particularly pronounced for women, with a sparse representation of 0.5 percent, compared to men at four percent.

#### PERCENTAGE OF NON-WHITE WOMEN AND MEN IN MANAGEMENT TEAMS