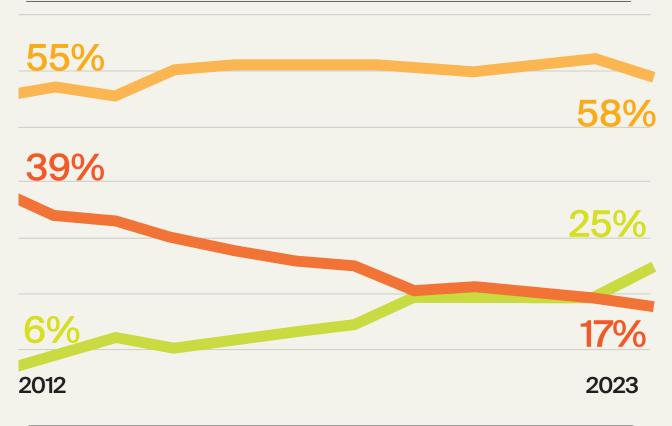

### RECORD INCREASE OF GENDER-EQUAL COMPANIES

This year, a remarkable milestone has been reached, as the number of companies on the green list has surpassed those on the shameful red list - where companies entirely lack women in management positions. Besides, the count of green companies has increased noticeably for the first time in four years. 89 companies now meet the standard for gender equality, as 20 new companies were added compared to last year. The key to this achievement lies in the fact that fewer companies than ever experienced a loss of women in management and therefore kept its place on the green list. This encouraging direction reflects a more sustainable and steadfast phenomena to promoting gender equality and diversity that we hope will continue.

Another encouraging trend is the decrease in the number of companies categorized as "red" in our analysis. We therefore congratulate companies like Concejo and BTS Group for finally addressing and counteracting the issue of gender equality in their management teams. Nevertheless, it is worth mentioning that the majority of Swedish-listed companies still fall within the average range that is categorized as "yellow" on the list – meaning the struggle for gender equality is loud and clear.

PERCENTAGE OF GREEN, YELLOW AND RED COMPANIES 2012-2023

GREEN COMPANIES REFER TO COMPANIES THAT ACHIEVE EQUAL GENDER DISTRIBUTION IN MANAGEMENT (40/60)

YELLOW COMPANIES HAVE MEN AND WOMEN IN MANAGEMENT BUT DOES NOT ACHIEVE EQUAL GENDER DISTRIBUTION (40/60)

RED COMPANIES COMPLETELY LACK WOMEN IN MANAGEMENT