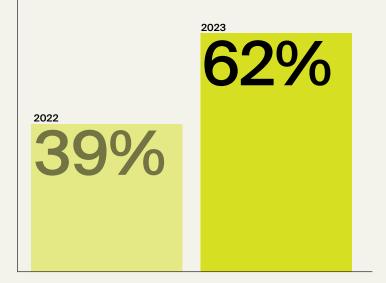

For the first time in four years, the percentage of gender equal companies on the green list has increased, and that with some notice. It has surged by 6 percentage points - encompassing a quarter of the companies listed on the stock exchange. The explanation is that a vast number of green companies have succeeded in maintaining their gender equal representation balance from previous years, while at the same time, the list has grown with new companies added to the list.

### RECORD INCREASE OF GENDER-EQUAL COMPANIES

This year, a remarkable milestone has been reached, as the number of companies on the green list has surpassed those on the shameful red list - where companies entirely lack women in management positions. Besides, the count of green companies has increased noticeably for the first time in four years. 89 companies now meet the standard for gender equality, as 20 new companies were added compared to last year. The key to this achievement lies in the fact that fewer companies than ever experienced a loss of women in management and therefore kept its place on the green list. This encouraging direction reflects a more sustainable and steadfast phenomena to promoting gender equality and diversity that we hope will continue.