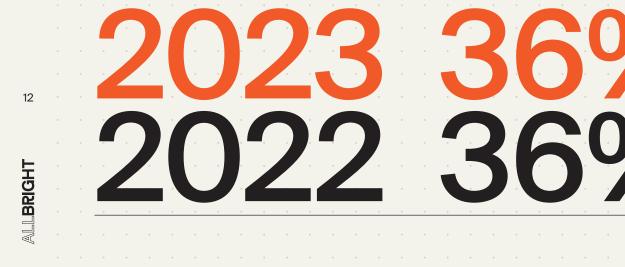

### BOARDS OF LARGE COMPANIES CLOSE TO THE FINISH LINE

The goal of achieving gender equal boards in Sweden's large size companies is within reach. With just a one percentage point difference, a mere 13 companies replacing a man with a woman could make history for the Swedish corporate sector. This means that Sweden now has the opportunity to make remarkable change and demonstrate that gender equality can be achieved at the top level of organizational echelons - without the desperate need for legislating quotas. Additionally, there are also positive developments in terms of Chairmanship. After a concerning decline in previous years, we now witness an increase in women holding powerful and influential board positions. However, we are reminded that the current proportion is only at nine percent, which is disappointingly low. This is especially upsetting considering that women have comprised of 30 percent of board composition since 2017. We believe that there exists a wealth of experienced and competent women with boardroom expertise who can take on the role of Chair-person. It's a matter of appointing them.

Regrettably, small and medium-sized companies are not progressing at the same pace. They continue to stagnate with 31 percent and 36 percent representation of women on their boards, respectively. As a result, there is no overall advancement in gender diversity within these listed companies, hence the current percentage of women on boards remains at 36 percent. We at Allbright hope in good faith that the large companies can serve as an example and lead the way toward achieving gender equality. Once the large companies reach the gender balance at the leadership level, it can then send a clear signal to the small and medium-sized companies that they too can attain equality – but only if they make a concerted effort. PERCENTAGE OF WOMEN ON BOARDS

LARGE COMPANIES

39%

MIDDLE-SIZED COMPANIES

30%

small companies

TOTAL PERCENTAGE OF WOMEN ON BOARDS