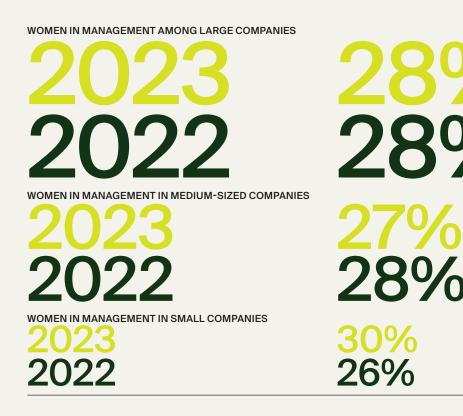

Another pleasing piece of news is that small companies, which have historically struggled the most in promoting women to top positions, are now making significant strides; and therefore competing with larger companies. Small companies have surpassed the overall average, reaching an impressive 30 percent representation, while large companies remain at 28 percent. Previously, the dominance of large companies has been accredited to their abundant resources. However, this year's report demonstrates that small companies' determination can trump resources. This means that major industry players like Alfa Laval, Ericsson, and SAAB now face the challenge for not falling hopelessly behind in the battle for talent.

The percentage of female CEOs appointments in small size companies shows significant increase, currently standing at 18 percent. In contrast, large and mediumsized companies have more modest figures, being 11 percent and 10 percent, respectively. Companies like Projektengagemang Sweden, led by CEO Helena Hed, and Oncopeptides, led by CEO Monica Shaw, serve as examples of how small companies prioritize gender equality by having talented women at the helm. This thereby demonstrates that the willpower of small companies with limited resources can yet outshine the large companies with extensive resources.